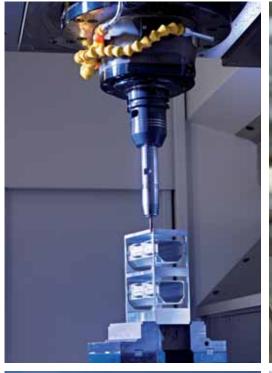

### Milling :

- 5-axis milling : several 5-axis machines, with pallet automation (max D=500 x H=500)
- High speed milling : (max 800x550x510)
- ± 12 CNC machines (800x600)
- VASKON router for milling of sheet material (maw 3000x1500mm, thickness 100mm)