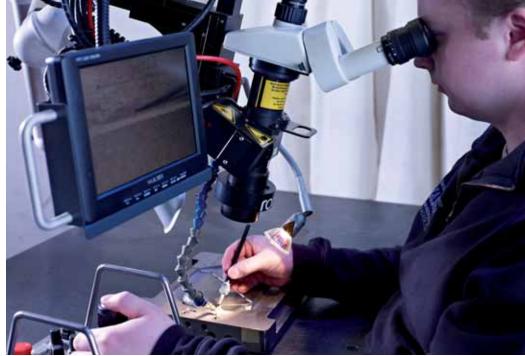

## Coordinate Measuring Machine CMM :

- max 1000x700x600
- with swiveling head and tactile probe

### Laser equipment :

- Mobile laser welding unit (for repair welding of molds and tools, also suitable for larger molds)
- Laser marking of flat sheet material (max 3000x1500mm). Produced by Vaskon.