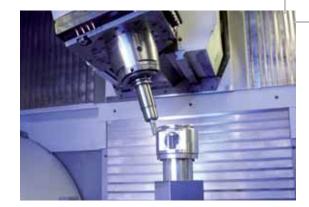

### Milling :

- 5-axis milling : several 5-axis machines, with pallet automation (max D=500 x H=500)
- High speed milling : (max 800x550x510)
- ± 12 CNC machines (800x600)
- VASKON router for milling of sheet material (maw 3000x1500mm, thickness 100mm)