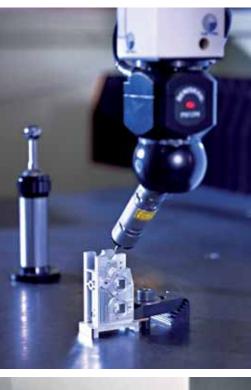

## Coordinate Measuring Machine CMM :

- max 1000x700x600
- with swiveling head and tactile probe