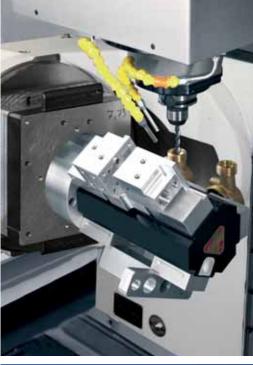

### Milling :

- 5-axis milling : several 5-axis machines, with pallet automation (max D=500 x H=500)
- High speed milling : (max 800x550x510)
- ± 12 CNC machines (800x600)
- VASKON router for milling of sheet material (maw 3000x1500mm, thickness 100mm)

### Turning :

• Okuma lathes with driven tools (max D300 x 500)