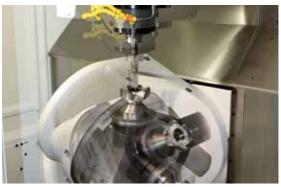

### Milling :

- 5-axis milling : several 5-axis machines, with pallet automation (max D=500 x H=500)
- High speed milling : (max 800x550x510)
- ± 12 CNC machines (800x600)
- VASKON router for milling of sheet material (maw 3000x1500mm, thickness 100mm)