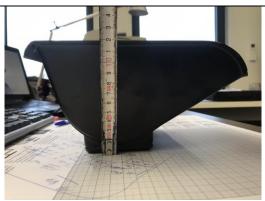

ruction

Krommebeekstraat 24-26 – BE 8930 MENEN Phone +32 56 52 14 80 - Fax +32 56 53 00 15 www.vaskon.com

## Bucket chain conveyor (+ buckets)

For transport of small portions of tobacco to a pouch packing machine

The bucket conveyor is typically combined with 2 or 3 weighers (6052 weigher type):

- If combined with 2 weighers (type 6052), a typical speed of 110+ portions/minute is reached. If for some reason a weigher fails, the speed of the line drops to 50%.
- If combined with 3 weighers (type 6052) and CCS (Central control system), the work load is equally divided over the 3 weighers. If for some reason one of the weighers fails, the other weighers will speed up, as a consequence the total output of the line is not affected.









## Vaskon also supplies individual buckets:













## NYZKON

Krommebeekstraat 24-26 BE – 8930 MENEN Phone +32 56 52 14 80 Fax +32 56 53 00 15 www.vaskon.com