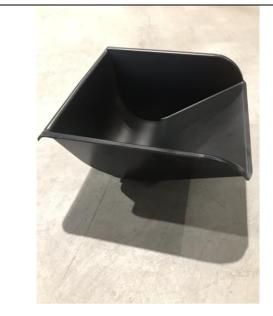

onstruction

Krommebeekstraat 24-26 – BE 8930 MENEN Phone +32 56 52 14 80 - Fax +32 56 53 00 15 www.vaskon.com

## Bucket chain conveyor (+ buckets)

For transport of small portions of tobacco to a pouch packing machine

The bucket conveyor is typically combined with 2 or 3 weighers (6052 weigher type):

- If combined with 2 weighers (type 6052), a typical speed of 110+ portions/minute is reached. If for some reason a weigher fails, the speed of the line drops to 50%.
- If combined with 3 weighers (type 6052) and CCS (Central control system), the work load is equally divided over the 3 weighers. If for some reason one of the weighers fails, the other weighers will speed up, as a consequence the total output of the line is not affected.









## Vaskon also supplies individual buckets:













## NYZKON

Krommebeekstraat 24-26 BE – 8930 MENEN Phone +32 56 52 14 80 Fax +32 56 53 00 15 www.vaskon.com