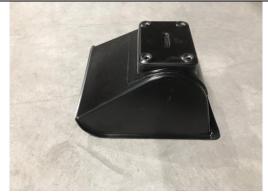

ction

Krommebeekstraat 24-26 – BE 8930 MENEN Phone +32 56 52 14 80 - Fax +32 56 53 00 15 www.vaskon.com

## Bucket chain conveyor (+ buckets)

For transport of small portions of tobacco to a pouch packing machine

The bucket conveyor is typically combined with 2 or 3 weighers (6052 weigher type):

- If combined with 2 weighers (type 6052), a typical speed of 110+ portions/minute is reached. If for some reason a weigher fails, the speed of the line drops to 50%.
- If combined with 3 weighers (type 6052) and CCS (Central control system), the work load is equally divided over the 3 weighers. If for some reason one of the weighers fails, the other weighers will speed up, as a consequence the total output of the line is not affected.









## Vaskon also supplies individual buckets:













## NYZKON

Krommebeekstraat 24-26 BE – 8930 MENEN Phone +32 56 52 14 80 Fax +32 56 53 00 15 www.vaskon.com