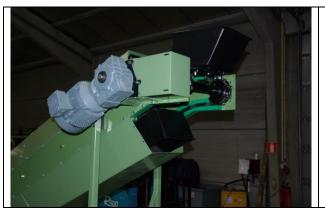

## Bucket chain conveyor (+ buckets)

For transport of small portions of tobacco to a pouch packing machine

The bucket conveyor is typically combined with 2 or 3 weighers (6052 weigher type):

- If combined with 2 weighers (type 6052), a typical speed of 110+ portions/minute is reached. If for some reason a weigher fails, the speed of the line drops to 50%.
- If combined with 3 weighers (type 6052) and CCS (Central control system), the work load is equally divided over the 3 weighers. If for some reason one of the weighers fails, the other weighers will speed up, as a consequence the total output of the line is not affected.