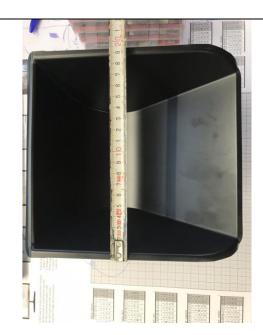

struction

Krommebeekstraat 24-26 – BE 8930 MENEN Phone +32 56 52 14 80 - Fax +32 56 53 00 15 www.vaskon.com

## Bucket chain conveyor (+ buckets)

For transport of small portions of tobacco to a pouch packing machine

The bucket conveyor is typically combined with 2 or 3 weighers (6052 weigher type):

- If combined with 2 weighers (type 6052), a typical speed of 110+ portions/minute is reached. If for some reason a weigher fails, the speed of the line drops to 50%.
- If combined with 3 weighers (type 6052) and CCS (Central control system), the work load is equally divided over the 3 weighers. If for some reason one of the weighers fails, the other weighers will speed up, as a consequence the total output of the line is not affected.









## Vaskon also supplies individual buckets:













## NYZKON

Krommebeekstraat 24-26 BE – 8930 MENEN Phone +32 56 52 14 80 Fax +32 56 53 00 15 www.vaskon.com