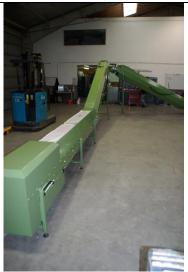

## Bucket chain conveyor (+ buckets)

For transport of small portions of tobacco to a pouch packing machine

The bucket conveyor is typically combined with 2 or 3 weighers (6052 weigher type):

- If combined with 2 weighers (type 6052), a typical speed of 110+ portions/minute is reached. If for some reason a weigher fails, the speed of the line drops to 50%.
- If combined with 3 weighers (type 6052) and CCS (Central control system), the work load is equally divided over the 3 weighers. If for some reason one of the weighers fails, the other weighers will speed up, as a consequence the total output of the line is not affected.