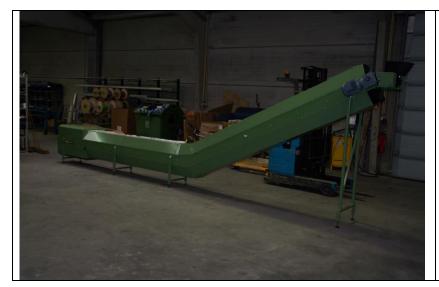

## Bucket chain conveyor (+ buckets)

For transport of small portions of tobacco to a pouch packing machine

The bucket conveyor is typically combined with 2 or 3 weighers (6052 weigher type):

- If combined with 2 weighers (type 6052), a typical speed of 110+ portions/minute is reached. If for some reason a weigher fails, the speed of the line drops to 50%.
- If combined with 3 weighers (type 6052) and CCS (Central control system), the work load is equally divided over the 3 weighers. If for some reason one of the weighers fails, the other weighers will speed up, as a consequence the total output of the line is not affected.