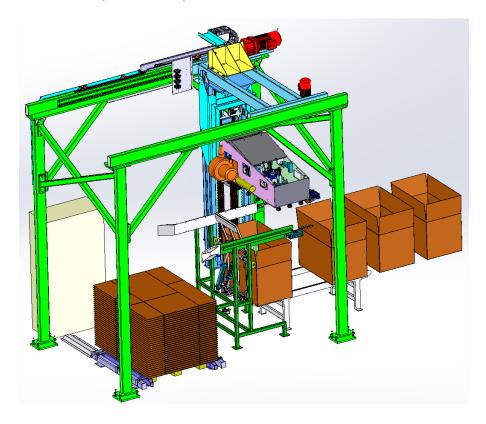

## Case erector for tobacco container (C30 / C48 / C90 / C96)

This case erector automatically forms virgin and re-used telescopic and non-telescopic boxes C48 (or other box types – C30 / C90 / C96 upon request). A stack (pallet) with folded boxes is entered in the machine, the machine opens (unfolds) the box, and places the formed box on a conveyor. From there on the box continues its way in the factory.

Performance : 2 cases/minute For C48 container. Other container types (C30 / C90 / C96) upon request References : ITC (India)

A number of options offer a complete solution to pack bulk tobacco into lined containers :