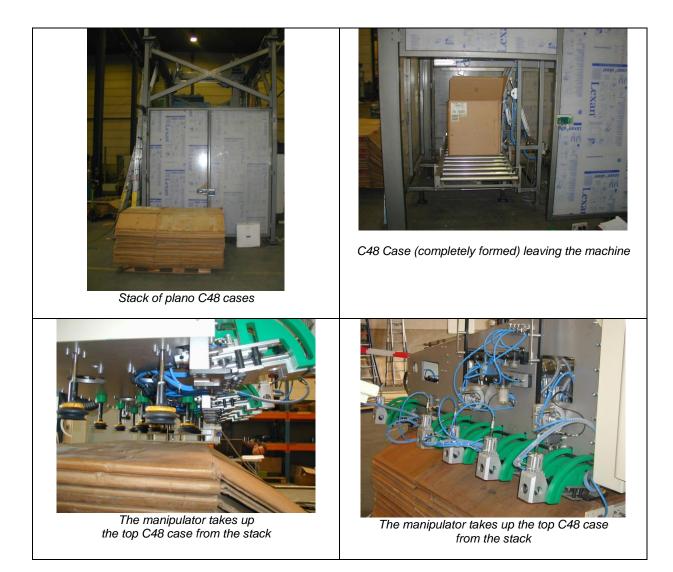

## Case erector for tobacco container (C30 / C48 / C90 / C96)

This case erector automatically forms virgin and re-used telescopic and non-telescopic boxes C48 (or other box types – C30 / C90 / C96 upon request). A stack (pallet) with folded boxes is entered in the machine, the machine opens (unfolds) the box, and places the formed box on a conveyor. From there on the box continues its way in the factory.

Performance : 2 cases/minute For C48 container. Other container types (C30 / C90 / C96) upon request References : ITC (India)

A number of options offer a complete solution to pack bulk tobacco into lined containers :