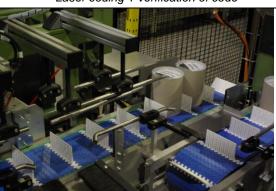

A track & trace code is applied on the lid of the round tobacco tin (according to CE directive 2014/40/EU). Lids should have a preprinted black area (for coding).

Global view of the machine

Laser coding + verification of code