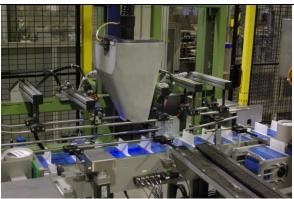

## Track & trace solution Laser coding of round tobacco tins

This machine applies a laser code on the top lid of round tobacco tins (according to CE directive 2014/40/EU).

- The tins enter the machine on a continuous conveyor belt (infeed conveyor)
- The tins are orientated radially, and laser coded. Code is verified.
- The tins leave the machine on an outfeed conveyor (the number of tins that leaves the machine perfectly matches the required number for one aggregate box). After closing the box, the operator applies a label on the box (with an aggregate track & trace code printed on it) and scans it. Only after scanning this label, the next set of tins leaves the machine

Radial positioning of the tin

Outfeed conveyor (manual aggregation in box)

- Tin dimensions : diameter 100mm (H=65..265mm). Other dimensions upon request.
- Performance : up to 60 tins/minute