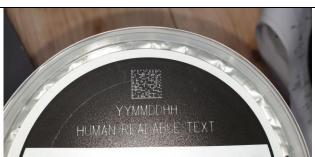

A track & trace code is applied on the lid of the round tobacco tin (according to CE directive 2014/40/EU). Lids should have a preprinted black area (for coding).

Global view of the machine

Laser coding + verification of code