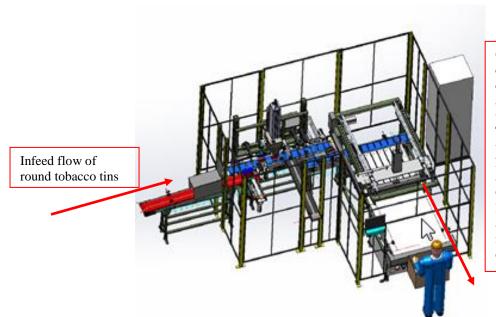

A track & trace code is applied on the lid of the round tobacco tin (according to CE directive 2014/40/EU). Lids should have a preprinted black area (for coding).

Global view of the machine

Laser coding + verification of code

Radial positioning of the tin

Outfeed conveyor (manual aggregation in box)

- Tin dimensions : diameter 100mm (H=65..265mm). Other dimensions upon request.
- Performance : up to 60 tins/minute