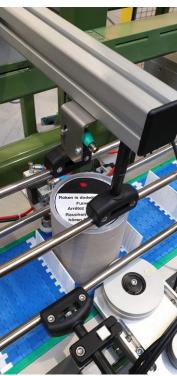

A track & trace code is applied on the lid of the round tobacco tin (according to CE directive 2014/40/EU). Lids should have a preprinted black area (for coding).

Global view of the machine

Laser coding + verification of code

Radial positioning of the tin

Outfeed conveyor (manual aggregation in box)

- Tin dimensions : diameter 100mm (H=65..265mm). Other dimensions upon request.
- Performance : up to 60 tins/minute